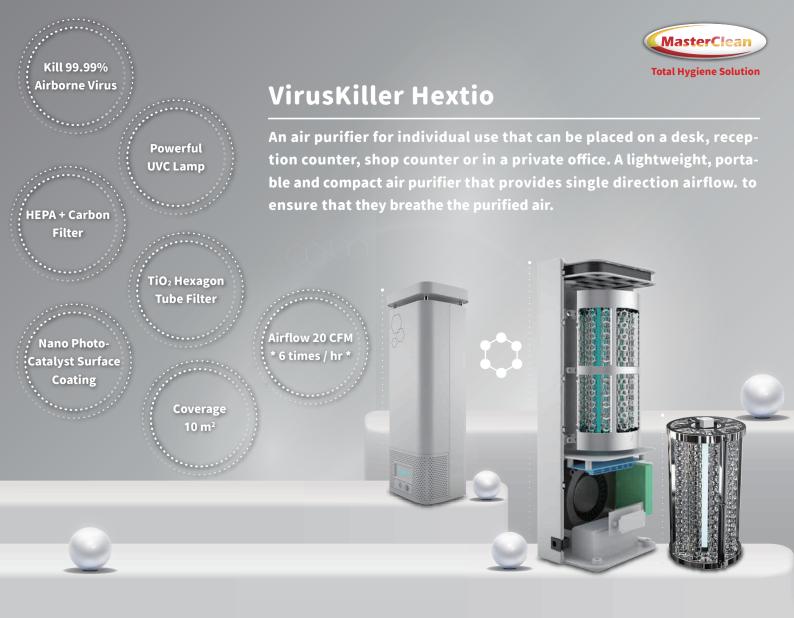

| ſ     |
|-------|
|       |
| 1     |
| E     |
| 1     |
| [     |
| 1     |
| 4     |
| ι     |
| 1     |
| F     |
| (<br> |
|       |

| Technical Specifications                     |                                         |               |                                               |
|----------------------------------------------|-----------------------------------------|---------------|-----------------------------------------------|
| Coverage                                     | 10 m <sup>2</sup> (107ft <sup>2</sup> ) | Power         | 15 W                                          |
| Net Weight                                   | 1.33 kg (2.93 lbs)                      | Installation  | Freestanding                                  |
| Box Weight                                   | 1.93 kg (4.25 lbs)                      | Accessories   | 220-240 V to 12V DC<br>adaptor (included)     |
| Dimensions (mm)                              | 126 x 106 x 330                         |               |                                               |
| Dimensions (in)                              | 4.96 x 4.17 x 13                        | Warranty      | 1 Year                                        |
| Noise                                        | 40-49 dB                                | Unit Lifespan | 10 Years                                      |
| Airflow                                      | 12-20 CFM                               | Color         | White or Black                                |
| UV-C Lamps                                   | 1 x 6W (253.7 nm)                       | Power Options | 220-240 V to 12V DC                           |
| TiO <sub>2</sub> Hexagonal Tubes             | 10                                      |               | adaptor (included)<br>12V Power bank          |
| Reactor Lifespan                             | 8,000 Hours                             |               | (optional)                                    |
| Composite carbon and<br>HEPA Filter Lifespan | 4,000 Hours                             | Ріид Туре     | Universal adaptor plug,<br>includes UK/USA/EU |

## **Features**

- All-in-One: Hextio combines air filtration, gas neutralization, and even a miniature VIRUSKILLER™ UV-C Reactor Chamber for all-in-one desktop clean air performance.
- **Directional Airflow:** Hextio's airflow hood can be directed towards an individual's breathing zone, providing clean, fresh air where it matters most.
- Plug and Play: Simple operation means out-of-the-box operation, with no complex installation or setup required.
- Sleep Mode: Hextio features an ultra-quiet sleep mode for overnight protection.